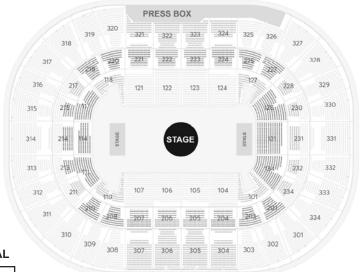

#### **TICKET ORDER**

| SEAT DESCRIPTION                               | PRICE   | QTY. | TOTAL |
|------------------------------------------------|---------|------|-------|
| Lower Level End Sections 110-118, 127-134, 101 | \$24.50 |      |       |
| Club Level Sections 201-234                    | \$24.50 |      |       |
| Processing Fee                                 |         |      | \$5   |
| TOTAL                                          |         |      |       |